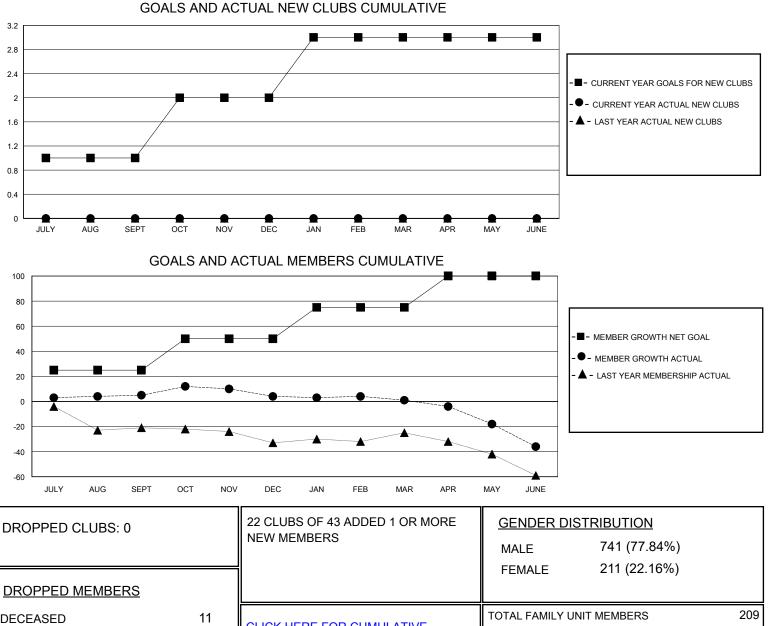

## MONTHLY MEMBERSHIP PROGRESS REPORT

District 9 MC

Results as of: 6/30/2020

| GMT:                  | LOCATION IOWA |           |               |                       |                        |                         | GMT CA                                             |
|-----------------------|---------------|-----------|---------------|-----------------------|------------------------|-------------------------|----------------------------------------------------|
| Clubs                 |               |           |               | Members               |                        |                         |                                                    |
| RESULTS FOR 2019-2020 |               |           |               | RESULTS FOR 2019-2020 |                        |                         |                                                    |
| QUARTER               | NEW CLUB GOAL | NEW CLUBS | DROPPED CLUBS | QUARTER               | BER GROWTH NET<br>GOAL | MEMBER GROWTH<br>ACTUAL | DROPPED<br>MEMBERS ACTUAL<br>(including transfers) |
| JULY/AUG/SEPT         | 1             | 0         | 0             | JULY/AUG/SEPT         | 25                     | 22                      | 12                                                 |
| OCT/NOV/DEC           | 1             | 0         | 0             | OCT/NOV/DEC           | 25                     | 22                      | 22                                                 |
| JAN/FEB/MAR           | 1             | 0         | 0             | JAN/FEB/MAR           | 25                     | 12                      | 15                                                 |
| APR/MAY/JUNE          | 0             | 0         | 0             | APR/MAY/JUNE          | 25                     | 5                       | 37                                                 |